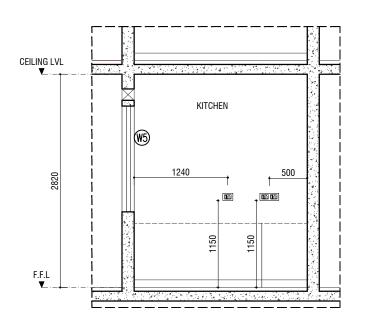

KITCHEN PART PLAN

| SYMBOL          | DESCRIPTION                        | MOUNTING HEIGHT |
|-----------------|------------------------------------|-----------------|
| LSO             | LIGHT SWITCH                       | 1150 mm         |
| PS 4            | 13A SWITCH SOCKET- GENERAL PURPOSE | 1150 mm         |
| 04              | 16A SWITCH SOCKET - OVEN           | 450 mm          |
| H               | 16A SWITCH SOCKET- HOOD            | 1750 mm         |
| F 🚣             | 13A SWITCH SOCKET - FRIDGE         | 1150 mm         |
| •               | SURFACE MOUNTED LIGHT              | -               |
| $^{EX} \otimes$ | 150mm Ø HOOD EXHAUST               | 2100 mm         |

**ELEVATION 1 ELEVATION 2** 

**KPIL 3BHK TYPE A KITCHEN LAYOUT** 

SCALE 1:50

FAHI DHIRIULHUN CORPORATION LTD POST BUILDING | 6TH FLOOR | 20026 BODUTHAKURUFAANU MAGU | MALE' TEL: 3313244 | MAIL: planning@fdc.mv