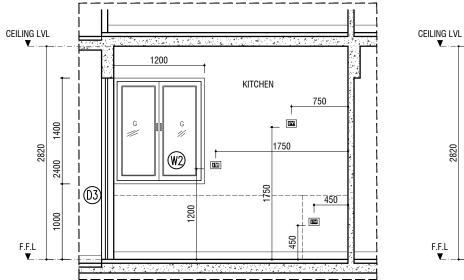

**ELEVATION 1 ELEVATION 2** 

**KPIL 3BHK TYPE A KITCHEN LAYOUT** 

SCALE 1:50

FAHI DHIRIULHUN CORPORATION LTD POST BUILDING | 6TH FLOOR | 20026 BODUTHAKURUFAANU MAGU | MALE' TEL: 3313244 | MAIL: planning@fdc.mv

FAHI DHIRIULHUN CORPORATION

PROJECT:

CLIENT:

4000 HOUSING UNITS KITCHEN LAYOUT

DEVELOPER:

REVISION:

ARCHITECT

ENGINEER