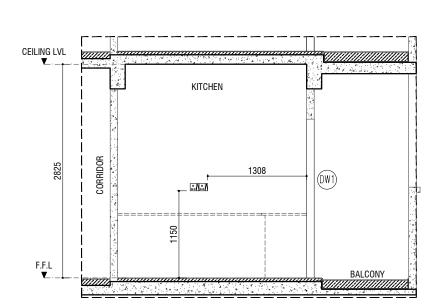

# KITCHEN PART PLAN

| LEGEND          |                                    |                 |
|-----------------|------------------------------------|-----------------|
| SYMBOL          | DESCRIPTION                        | MOUNTING HEIGHT |
| LSO             | LIGHT SWITCH                       | 1150 mm         |
| PS 4            | 13A SWITCH SOCKET- GENERAL PURPOSE | 1150 mm         |
| 04              | 16A SWITCH SOCKET - OVEN           | 450 mm          |
| H               | 16A SWITCH SOCKET- HOOD            | 1750 mm         |
| F 🚣             | 13A SWITCH SOCKET - FRIDGE         | 1150 mm         |
| •               | SURFACE MOUNTED LIGHT              | -               |
| $^{EX} \otimes$ | 150mm Ø HOOD EXHAUST               | 2100 mm         |

**ELEVATION 1** 

**ELEVATION 3** 

**ELEVATION 2** 

**ELEVATION 4** 

CLIENT:

FAHI DHIRIULHUN CORPORATION

PROJECT:

4000 HOUSING UNITS KITCHEN LAYOUT