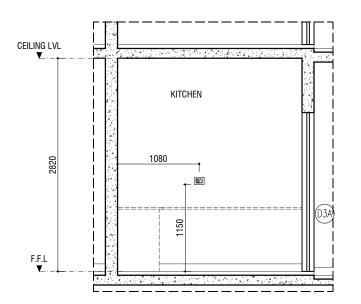

EEM STAMP:

4000 HOUSING UNITS KITCHEN LAYOUT



**ELEVATION -1** 



SCALE 1:50



KITCHEN PART PLAN

| SYMBOL          | DESCRIPTION                        | MOUNTING HEIGHT |
|-----------------|------------------------------------|-----------------|
| LS              | LIGHT SWITCH                       | 1150 mm         |
| PS 4            | 13A SWITCH SOCKET- GENERAL PURPOSE | 1150 mm         |
| 04              | 16A SWITCH SOCKET - OVEN           | 450 mm          |
| н_4_            | 16A SWITCH SOCKET- HOOD            | 1750 mm         |
| F 🚣             | 13A SWITCH SOCKET - FRIDGE         | 1150 mm         |
| •               | SURFACE MOUNTED LIGHT              | -               |
| $^{EX} \otimes$ | 150mm Ø HOOD EXHAUST               | 2100 mm         |



**ELEVATION -1** 



**ELEVATION -3** 



ELEVATION -2



**ELEVATION -4** 

KPIL 2BHK TYPE B KITCHEN LAYOUT

SCALE 1:50

0 0.5 1 2 3 4 5



CLIENT:

FAHI DHIRIULHUN CORPORATION

PROJECT:

4000 HOUSING UNITS KITCHEN LAYOUT

DEVELOPER:

CONSULTANT:

REVISION:

ARCHITECT

ENGINEER

DRAFT BY

ASJAD MOHAMED

CHECKED BY

HUSSAIN AZEEM

STAMP:

A-04
4/6



KITCHEN PART PLAN

| LLULIND |                                    |                 |
|---------|------------------------------------|-----------------|
| SYMBOL  | DESCRIPTION                        | MOUNTING HEIGHT |
| LS      | LIGHT SWITCH                       | 1150 mm         |
| HS⊖     | 15A SWITCH =HOOD                   | 1150 mm         |
| PS 4    | 13A SWITCH SOCKET- GENERAL PURPOSE | 1150 mm         |
| 04      | 16A SWITCH SOCKET- OVEN