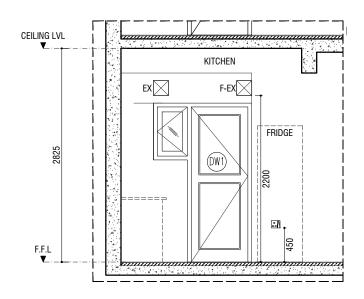

DRAFT BY

ASJAD MOHAMED

CHECKED BY

HUSSAIN AZEEM

STAMP:

A-04
4/6

KITCHEN PART PLAN

| LLULIND |                                    |                 |
|---------|------------------------------------|-----------------|
| SYMBOL  | DESCRIPTION                        | MOUNTING HEIGHT |
| LS      | LIGHT SWITCH                       | 1150 mm         |
| HS⊖     | 15A SWITCH =HOOD                   | 1150 mm         |
| PS 4    | 13A SWITCH SOCKET- GENERAL PURPOSE | 1150 mm         |
| 04      | 16A SWITCH SOCKET- OVEN            | 450 mm          |
| н_4_    | 16A SWITCH SOCKET- HOOD            | 1750 mm         |
| F 🚣     | 13A SWITCH SOCKET- FRIDGE          | 1150 mm         |
| •       | SURFACE MOUNTED LIGHT              | -               |
| EX      | 200X200 MM HOOD EXHAUST            | 2200 mm         |
| F-EX    | 200X200 MM EXHAUST FAN             | 2200 mm         |

### SYMBOL DESCRIPTION MOUNTING HEIGHT LIGHT SWITCH 1150 mm LS 1150 mm нѕ⊹ 15A SWITCH =HOOD 13A SWITCH SOCKET- GENERAL PURPOSE 1150 mm 450 mm 16A SWITCH SOCKET- OVEN 16A SWITCH SOCKET- HOOD 1750 mm 13A SWITCH SOCKET- FRIDGE 1150 mm SURFACE MOUNTED LIGHT EX 200X200 MM HOOD EXHAUST 2200 mm