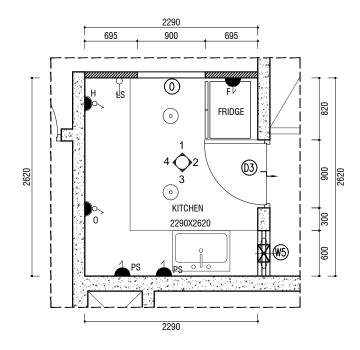

KITCHEN PART PLAN

| SYMBOL          | DESCRIPTION                        | MOUNTING HEIGHT |
|-----------------|------------------------------------|-----------------|
| LSO             | LIGHT SWITCH                       | 1150 mm         |
| PS 4            | 13A SWITCH SOCKET- GENERAL PURPOSE | 1150 mm         |
| 04              | 16A SWITCH SOCKET - OVEN           | 450 mm          |
| H               | 16A SWITCH SOCKET- HOOD            | 1750 mm         |
| F 🚣             | 13A SWITCH SOCKET - FRIDGE         | 1150 mm         |
| •               | SURFACE MOUNTED LIGHT              | -               |
| $^{EX} \otimes$ | 150mm Ø HOOD EXHAUST               | 2100 mm         |

**ELEVATION 1 ELEVATION 2** 

**KPIL 3BHK TYPE A KITCHEN LAYOUT** 

SCALE 1:50

FAHI DHIRIULHUN CORPORATION LTD POST BUILDING | 6TH FLOOR | 20026 BODUTHAKURUFAANU MAGU | MALE' TEL: 3313244 | MAIL: planning@fdc.mv