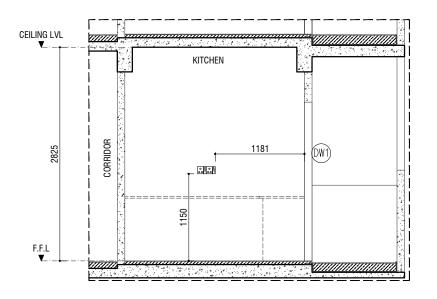

200X200 MM EXHAUST FAN

2200 mm

CEILING LVL

F.F.L ▼\_\_\_

**ELEVATION 2** 

KITCHEN

1159

1025