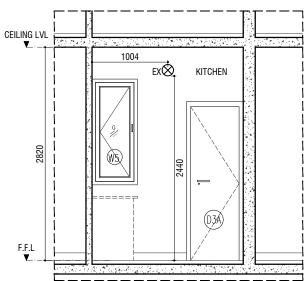

KITCHEN PART PLAN

| SYMBOL          | DESCRIPTION                        | MOUNTING HEIGHT |
|-----------------|------------------------------------|-----------------|
| LSO             | LIGHT SWITCH                       | 1150 mm         |
| PS 4            | 13A SWITCH SOCKET- GENERAL PURPOSE | 1150 mm         |
| 04              | 16A SWITCH SOCKET - OVEN           | 450 mm          |
| H               | 16A SWITCH SOCKET- HOOD            | 1750 mm         |
| F 🚣             | 13A SWITCH SOCKET - FRIDGE         | 1150 mm         |
| •               | SURFACE MOUNTED LIGHT              | -               |
| $^{EX} \otimes$ | 150mm Ø HOOD EXHAUST               | 2100 mm         |

**ELEVATION 1 ELEVATION 2** 

**KPIL 3BHK TYPE A KITCHEN LAYOUT** 

SCALE 1:50

FAHI DHIRIULHUN CORPORATION LTD POST BUILDING | 6TH FLOOR | 20026 BODUTHAKURUFAANU MAGU | MALE' TEL: 3313244 | MAIL: planning@fdc.mv