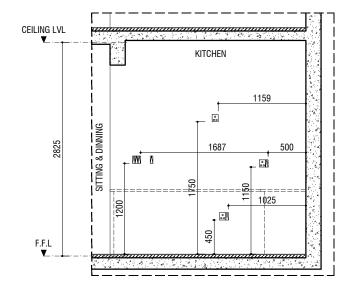

KITCHEN PART PLAN

| SYMBOL          | DESCRIPTION                        | MOUNTING HEIGHT |
|-----------------|------------------------------------|-----------------|
| LSO             | LIGHT SWITCH                       | 1150 mm         |
| PS 4            | 13A SWITCH SOCKET- GENERAL PURPOSE | 1150 mm         |
| 04              | 16A SWITCH SOCKET - OVEN           | 450 mm          |
| H               | 16A SWITCH SOCKET- HOOD            | 1750 mm         |
| F 🚣             | 13A SWITCH SOCKET - FRIDGE         | 1150 mm         |
| •               | SURFACE MOUNTED LIGHT              | -               |
| $^{EX} \otimes$ | 150mm Ø HOOD EXHAUST               | 2100 mm         |

**ELEVATION 1 ELEVATION 2** 

**KPIL 3BHK TYPE A KITCHEN LAYOUT** 

SCALE 1:50

FAHI DHIRIULHUN CORPORATION LTD POST BUILDING | 6TH FLOOR | 20026 BODUTHAKURUFAANU MAGU | MALE' TEL: 3313244 | MAIL: planning@fdc.mv