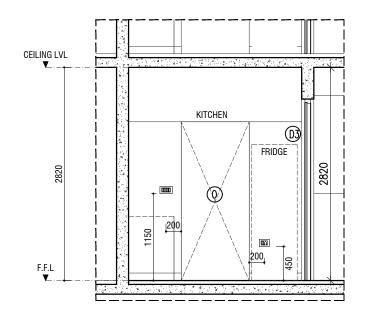

KITCHEN PART PLAN

| SYMBOL          | DESCRIPTION                        | MOUNTING HEIGHT |
|-----------------|------------------------------------|-----------------|
| LSO             | LIGHT SWITCH                       | 1150 mm         |
| PS 4            | 13A SWITCH SOCKET- GENERAL PURPOSE | 1150 mm         |
| 04              | 16A SWITCH SOCKET - OVEN           | 450 mm          |
| H               | 16A SWITCH SOCKET- HOOD            | 1750 mm         |
| F 🚣             | 13A SWITCH SOCKET - FRIDGE         | 1150 mm         |
| •               | SURFACE MOUNTED LIGHT              | -               |
| $^{EX} \otimes$ | 150mm Ø HOOD EXHAUST               | 2100 mm         |

**ELEVATION 1 ELEVATION 2** 

**KPIL 3BHK TYPE A KITCHEN LAYOUT** 

SCALE 1:50

FAHI DHIRIULHUN CORPORATION LTD POST BUILDING | 6TH FLOOR | 20026 BODUTHAKURUFAANU MAGU | MALE' TEL: 3313244 | MAIL: planning@fdc.mv