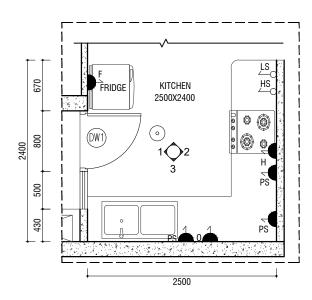

CHECKED BY

HUSSAIN AZEEM

STAMP:

**NBCC 2BHK KITCHEN LAYOUT** 

SCALE 1:50
3 4 5
Sheet No.

KITCHEN PART PLAN

### SYMBOL DESCRIPTION MOUNTING HEIGHT LIGHT SWITCH 1150 mm LS 1150 mm нѕ⊹ 15A SWITCH =HOOD 13A SWITCH SOCKET- GENERAL PURPOSE 1150 mm 450 mm 16A SWITCH SOCKET- OVEN 16A SWITCH SOCKET- HOOD 1750 mm 13A SWITCH SOCKET- FRIDGE 1150 mm SURFACE MOUNTED LIGHT EX 200X200 MM HOOD EXHAUST 2200 mm

200X200 MM EXHAUST FAN

2200 mm

CEILING LVL

F.F.L ▼\_\_\_

**ELEVATION 2** 

KITCHEN

1159

1025

STAMP:

NBCC 3BHK KITCHEN LAYOUT
SCALE 1:50

**A-06** 

Ref No: (IUL)FDC-BD/FDC/2024/13

**BUSINESS INFORMATION** 