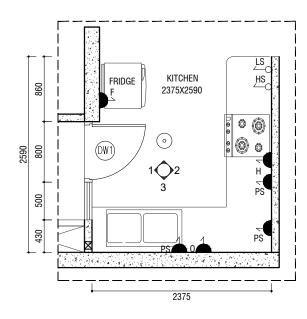

KITCHEN PART PLAN

| SYMBOL          | DESCRIPTION                        | MOUNTING HEIGHT |
|-----------------|------------------------------------|-----------------|
| LSO             | LIGHT SWITCH                       | 1150 mm         |
| PS 4            | 13A SWITCH SOCKET- GENERAL PURPOSE | 1150 mm         |
| 04              | 16A SWITCH SOCKET - OVEN           | 450 mm          |
| H               | 16A SWITCH SOCKET- HOOD            | 1750 mm         |
| F 🚣             | 13A SWITCH SOCKET - FRIDGE         | 1150 mm         |
| •               | SURFACE MOUNTED LIGHT              | -               |
| $^{EX} \otimes$ | 150mm Ø HOOD EXHAUST               | 2100 mm         |