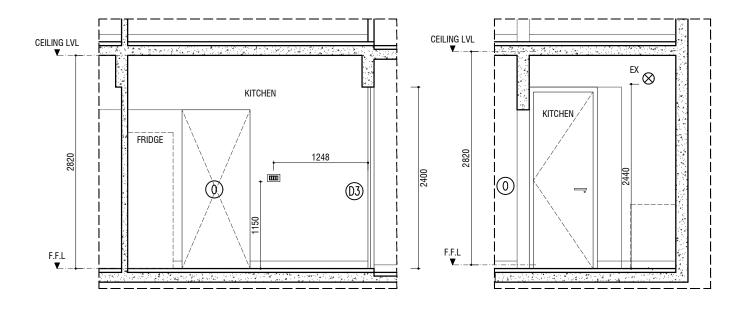

**ELEVATION 1 ELEVATION 2** 

**KPIL 3BHK TYPE A KITCHEN LAYOUT** 

SCALE 1:50

FAHI DHIRIULHUN CORPORATION LTD POST BUILDING | 6TH FLOOR | 20026 BODUTHAKURUFAANU MAGU | MALE' TEL: 3313244 | MAIL: planning@fdc.mv

FAHI DHIRIULHUN CORPORATION

PROJECT:

CLIENT:

4000 HOUSING UNITS KITCHEN LAYOUT

DEVELOPER:

REVISION:

ARCHITECT

ENGINEER