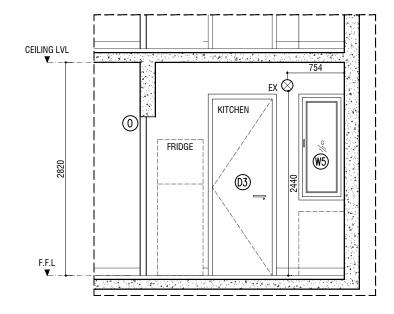

KITCHEN PART PLAN

| SYMBOL          | DESCRIPTION                        | MOUNTING HEIGHT |
|-----------------|------------------------------------|-----------------|
| LSO             | LIGHT SWITCH                       | 1150 mm         |
| PS 4            | 13A SWITCH SOCKET- GENERAL PURPOSE | 1150 mm         |
| 04              | 16A SWITCH SOCKET - OVEN           | 450 mm          |
| H               | 16A SWITCH SOCKET- HOOD            | 1750 mm         |
| F 🚣             | 13A SWITCH SOCKET - FRIDGE         | 1150 mm         |
| •               | SURFACE MOUNTED LIGHT              | -               |
| $^{EX} \otimes$ | 150mm Ø HOOD EXHAUST               | 2100 mm         |

**ELEVATION 1 ELEVATION 2** 

**KPIL 3BHK TYPE A KITCHEN LAYOUT** 

SCALE 1:50

FAHI DHIRIULHUN CORPORATION LTD POST BUILDING | 6TH FLOOR | 20026 BODUTHAKURUFAANU MAGU | MALE' TEL: 3313244 | MAIL: planning@fdc.mv