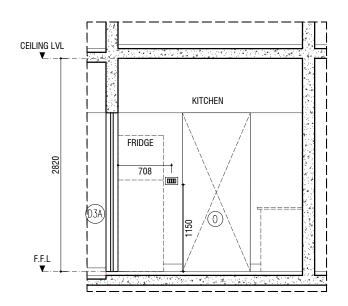

150mm Ø HOOD EXHAUST

LIGHT SWITCH

**ELEVATION -2** 

| CEILING LVL         |               |                                         |
|---------------------|---------------|-----------------------------------------|
|                     | KITCHEN  1203 | <br> <br> <br> <br> <br> <br> <br> <br> |
| 2820                | 09<br>1       |                                         |
| F.F.L<br>▼ <b>↓</b> |               | 2 - 1844 - 187                          |

**ELEVATION -4 ELEVATION -3** 