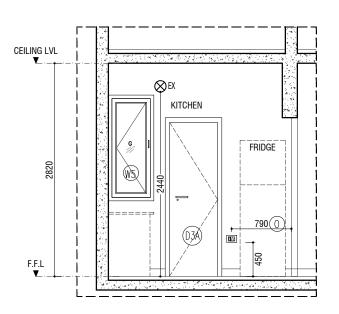

KITCHEN PART PLAN

| SYMBOL          | DESCRIPTION                        | MOUNTING HEIGHT |
|-----------------|------------------------------------|-----------------|
| LSO             | LIGHT SWITCH                       | 1150 mm         |
| PS 4            | 13A SWITCH SOCKET- GENERAL PURPOSE | 1150 mm         |
| 04              | 16A SWITCH SOCKET - OVEN           | 450 mm          |
| H               | 16A SWITCH SOCKET- HOOD            | 1750 mm         |
| F 🚣             | 13A SWITCH SOCKET - FRIDGE         | 1150 mm         |
| •               | SURFACE MOUNTED LIGHT              | -               |
| $^{EX} \otimes$ | 150mm Ø HOOD EXHAUST               | 2100 mm         |

150mm Ø HOOD EXHAUST

LIGHT SWITCH

**ELEVATION -2** 

| CEILING LVL         |               |                                         |
|---------------------|---------------|-----------------------------------------|
|                     | KITCHEN  1203 | <br> <br> <br> <br> <br> <br> <br> <br> |
| 2820                | 09<br>1       |                                         |
| F.F.L<br>▼ <b>↓</b> |               | 2 - 1844 - 187                          |