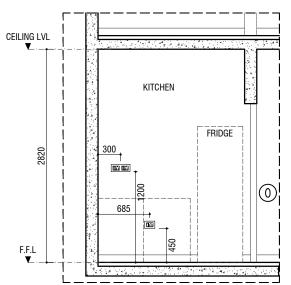

**ELEVATION 1 ELEVATION 2** 

**KPIL 3BHK TYPE A KITCHEN LAYOUT** 

SCALE 1:50

FAHI DHIRIULHUN CORPORATION LTD POST BUILDING | 6TH FLOOR | 20026 BODUTHAKURUFAANU MAGU | MALE' TEL: 3313244 | MAIL: planning@fdc.mv

FAHI DHIRIULHUN CORPORATION

PROJECT:

CLIENT:

4000 HOUSING UNITS KITCHEN LAYOUT

DEVELOPER:

REVISION:

ARCHITECT

ENGINEER