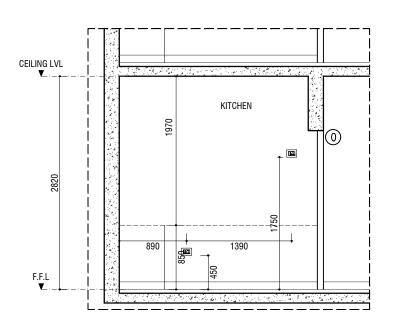

KITCHEN PART PLAN

| SYMBOL          | DESCRIPTION                        | MOUNTING HEIGHT |
|-----------------|------------------------------------|-----------------|
| LSO             | LIGHT SWITCH                       | 1150 mm         |
| PS 4            | 13A SWITCH SOCKET- GENERAL PURPOSE | 1150 mm         |
| 04              | 16A SWITCH SOCKET - OVEN           | 450 mm          |
| H               | 16A SWITCH SOCKET- HOOD            | 1750 mm         |
| F 🚣             | 13A SWITCH SOCKET - FRIDGE         | 1150 mm         |
| •               | SURFACE MOUNTED LIGHT              | -               |
| $^{EX} \otimes$ | 150mm Ø HOOD EXHAUST               | 2100 mm         |

# KITCHEN PART PLAN

| LEGEND          |                                    |                 |
|-----------------|------------------------------------|-----------------|
| SYMBOL          | DESCRIPTION                        | MOUNTING HEIGHT |
| LSO             | LIGHT SWITCH                       | 1150 mm         |
| PS 4            | 13A SWITCH SOCKET- GENERAL PURPOSE | 1150 mm         |
| 04              | 16A SWITCH SOCKET - OVEN           | 450 mm          |
| H               | 16A SWITCH SOCKET- HOOD            | 1750 mm         |
| F 🚣             | 13A SWITCH SOCKET - FRIDGE         | 1150 mm         |
| •               | SURFACE MOUNTED LIGHT              | -               |
| $^{EX} \otimes$ | 150mm Ø HOOD EXHAUST               | 2100 mm         |

4000 HOUSING UNITS KITCHEN LAYOUT

**ELEVATION -1** 

SCALE 1:50

KITCHEN PART PLAN

| SYMBOL          | DESCRIPTION                        | MOUNTING HEIGHT |
|-----------------|------------------------------------|-----------------|
| LS              | LIGHT SWITCH                       | 1150 mm         |
| PS 4            | 13A SWITCH SOCKET- GENERAL PURPOSE | 1150 mm         |
| 04              | 16A SWITCH SOCKET - OVEN           | 450 mm          |
| н_4_            | 16A SWITCH SOCKET- HOOD            | 1750 mm         |
| F 🚣             | 13A SWITCH SOCKET - FRIDGE         | 1150 mm         |
| •               | SURFACE MOUNTED LIGHT              | -               |
| $^{EX} \otimes$ | 150mm Ø HOOD EXHAUST               | 2100 mm         |