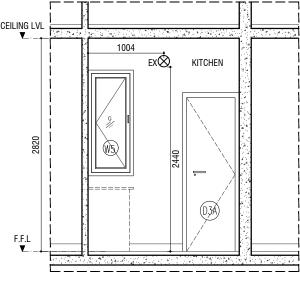

KITCHEN PART PLAN

| SYMBOL          | DESCRIPTION                        | MOUNTING HEIGHT |
|-----------------|------------------------------------|-----------------|
| LSO             | LIGHT SWITCH                       | 1150 mm         |
| PS 4            | 13A SWITCH SOCKET- GENERAL PURPOSE | 1150 mm         |
| 04              | 16A SWITCH SOCKET - OVEN           | 450 mm          |
| H               | 16A SWITCH SOCKET- HOOD            | 1750 mm         |
| F 🚣             | 13A SWITCH SOCKET - FRIDGE         | 1150 mm         |
| •               | SURFACE MOUNTED LIGHT              | -               |
| $^{EX} \otimes$ | 150mm Ø HOOD EXHAUST               | 2100 mm         |

**ELEVATION 1 ELEVATION 2** 

**KPIL 3BHK TYPE A KITCHEN LAYOUT** 

SCALE 1:50

FAHI DHIRIULHUN CORPORATION LTD POST BUILDING | 6TH FLOOR | 20026 BODUTHAKURUFAANU MAGU | MALE' TEL: 3313244 | MAIL: planning@fdc.mv