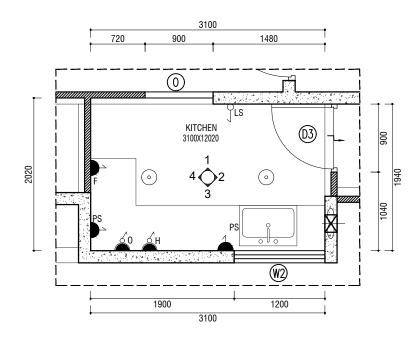

KITCHEN PART PLAN

| SYMBOL          | DESCRIPTION                        | MOUNTING HEIGHT |
|-----------------|------------------------------------|-----------------|
| LSO             | LIGHT SWITCH                       | 1150 mm         |
| PS 4            | 13A SWITCH SOCKET- GENERAL PURPOSE | 1150 mm         |
| 04              | 16A SWITCH SOCKET - OVEN           | 450 mm          |
| H               | 16A SWITCH SOCKET- HOOD            | 1750 mm         |
| F 🚣             | 13A SWITCH SOCKET - FRIDGE         | 1150 mm         |
| •               | SURFACE MOUNTED LIGHT              | -               |
| $^{EX} \otimes$ | 150mm Ø HOOD EXHAUST               | 2100 mm         |

**ELEVATION 1 ELEVATION 2** 

**KPIL 3BHK TYPE A KITCHEN LAYOUT** 

SCALE 1:50

FAHI DHIRIULHUN CORPORATION LTD POST BUILDING | 6TH FLOOR | 20026 BODUTHAKURUFAANU MAGU | MALE' TEL: 3313244 | MAIL: planning@fdc.mv

FAHI DHIRIULHUN CORPORATION

PROJECT:

CLIENT:

4000 HOUSING UNITS KITCHEN LAYOUT

DEVELOPER:

REVISION:

ARCHITECT

ENGINEER

DRAFT BY ASJAD MOHAMED

CHECKED BY

HUSSAIN AZEEM

STAMP: