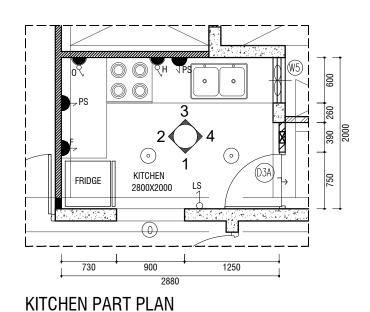

KITCHEN PART PLAN

| SYMBOL          | DESCRIPTION                        | MOUNTING HEIGHT |
|-----------------|------------------------------------|-----------------|
| LSO             | LIGHT SWITCH                       | 1150 mm         |
| PS 4            | 13A SWITCH SOCKET- GENERAL PURPOSE | 1150 mm         |
| 04              | 16A SWITCH SOCKET - OVEN           | 450 mm          |
| H               | 16A SWITCH SOCKET- HOOD            | 1750 mm         |
| F 🚣             | 13A SWITCH SOCKET - FRIDGE         | 1150 mm         |
| •               | SURFACE MOUNTED LIGHT              | -               |
| $^{EX} \otimes$ | 150mm Ø HOOD EXHAUST               | 2100 mm         |

# KITCHEN PART PLAN

| LEGEND          |                                    |                 |
|-----------------|------------------------------------|-----------------|
| SYMBOL          | DESCRIPTION                        | MOUNTING HEIGHT |
| LSO             | LIGHT SWITCH                       | 1150 mm         |
| PS 4            | 13A SWITCH SOCKET- GENERAL PURPOSE | 1150 mm         |
| 04              | 16A SWITCH SOCKET - OVEN           | 450 mm          |
| H               | 16A SWITCH SOCKET- HOOD            | 1750 mm         |
| F 🚣             | 13A SWITCH SOCKET - FRIDGE         | 1150 mm         |
| •               | SURFACE MOUNTED LIGHT              | -               |
| $^{EX} \otimes$ | 150mm Ø HOOD EXHAUST               | 2100 mm         |

4000 HOUSING UNITS KITCHEN LAYOUT

**ELEVATION -1** 

SCALE 1:50

KITCHEN PART PLAN

| SYMBOL          | DESCRIPTION                        | MOUNTING HEIGHT |
|-----------------|------------------------------------|-----------------|
| LS              | LIGHT SWITCH                       | 1150 mm         |
| PS 4            | 13A SWITCH SOCKET- GENERAL PURPOSE | 1150 mm         |
| 04              | 16A SWITCH SOCKET - OVEN           | 450 mm          |
| н_4_            | 16A SWITCH SOCKET- HOOD            | 1750 mm         |
| F 🚣             | 13A SWITCH SOCKET - FRIDGE         | 1150 mm         |
| •               | SURFACE MOUNTED LIGHT              | -               |
| $^{EX} \otimes$ | 150mm Ø HOOD EXHAUST               | 2100 mm         |