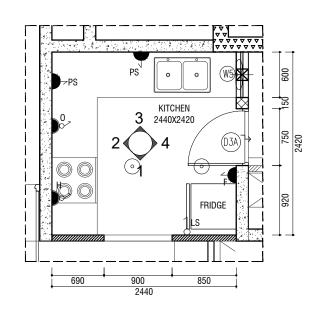

KITCHEN PART PLAN

| SYMBOL          | DESCRIPTION                        | MOUNTING HEIGHT |
|-----------------|------------------------------------|-----------------|
| LSO             | LIGHT SWITCH                       | 1150 mm         |
| PS 4            | 13A SWITCH SOCKET- GENERAL PURPOSE | 1150 mm         |
| 04              | 16A SWITCH SOCKET - OVEN           | 450 mm          |
| H               | 16A SWITCH SOCKET- HOOD            | 1750 mm         |
| F 🚣             | 13A SWITCH SOCKET - FRIDGE         | 1150 mm         |
| •               | SURFACE MOUNTED LIGHT              | -               |
| $^{EX} \otimes$ | 150mm Ø HOOD EXHAUST               | 2100 mm         |

**ELEVATION 1 ELEVATION 2** 

**KPIL 3BHK TYPE A KITCHEN LAYOUT** 

SCALE 1:50

FAHI DHIRIULHUN CORPORATION LTD POST BUILDING | 6TH FLOOR | 20026 BODUTHAKURUFAANU MAGU | MALE' TEL: 3313244 | MAIL: planning@fdc.mv