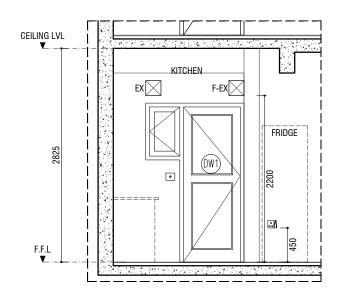

DRAFT BY

ASJAD MOHAMED

CHECKED BY

HUSSAIN AZEEM

STAMP:

A-04
4/6

KITCHEN PART PLAN

| LLULIND |                                    |                 |
|---------|------------------------------------|-----------------|
| SYMBOL  | DESCRIPTION                        | MOUNTING HEIGHT |
| LS      | LIGHT SWITCH                       | 1150 mm         |
| HS⊖     | 15A SWITCH =HOOD                   | 1150 mm         |
| PS 4    | 13A SWITCH SOCKET- GENERAL PURPOSE | 1150 mm         |
| 04      | 16A SWITCH SOCKET- OVEN            | 450 mm          |
| н_4_    | 16A SWITCH SOCKET- HOOD            | 1750 mm         |
| F 🚣     | 13A SWITCH SOCKET- FRIDGE          | 1150 mm         |
| •       | SURFACE MOUNTED LIGHT              | -               |
| EX      | 200X200 MM HOOD EXHAUST            | 2200 mm         |
| F-EX    | 200X200 MM EXHAUST FAN             | 2200 mm         |

**ELEVATION 1** 

**ELEVATION 3** 

**ELEVATION 2** 

FAHI DHIRIULHUN CORPORATION LTD POST BUILDING | 6TH FLOOR | 20026 BODUTHAKURUFAANU MAGU | MALE' TEL: 3313244 | MAIL: planning@fdc.mv

CLIENT:

FAHI DHIRIULHUN CORPORATION