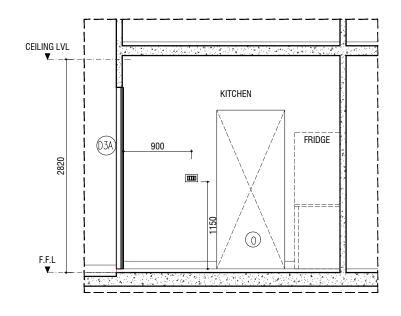

KITCHEN PART PLAN

| SYMBOL          | DESCRIPTION                        | MOUNTING HEIGHT |
|-----------------|------------------------------------|-----------------|
| LSO             | LIGHT SWITCH                       | 1150 mm         |
| PS 4            | 13A SWITCH SOCKET- GENERAL PURPOSE | 1150 mm         |
| 04              | 16A SWITCH SOCKET - OVEN           | 450 mm          |
| H               | 16A SWITCH SOCKET- HOOD            | 1750 mm         |
| F 🚣             | 13A SWITCH SOCKET - FRIDGE         | 1150 mm         |
| •               | SURFACE MOUNTED LIGHT              | -               |
| $^{EX} \otimes$ | 150mm Ø HOOD EXHAUST               | 2100 mm         |

**ELEVATION 1 ELEVATION 2** 

**KPIL 3BHK TYPE A KITCHEN LAYOUT** 

SCALE 1:50

FAHI DHIRIULHUN CORPORATION LTD POST BUILDING | 6TH FLOOR | 20026 BODUTHAKURUFAANU MAGU | MALE' TEL: 3313244 | MAIL: planning@fdc.mv