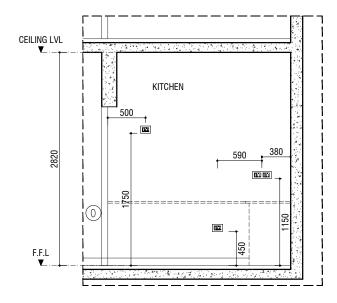

ING UNITS KITCHEN LAYOUT



**ELEVATION -1** 



SCALE 1:50



KITCHEN PART PLAN

| SYMBOL          | DESCRIPTION                        | MOUNTING HEIGHT |
|-----------------|------------------------------------|-----------------|
| LS              | LIGHT SWITCH                       | 1150 mm         |
| PS 4            | 13A SWITCH SOCKET- GENERAL PURPOSE | 1150 mm         |
| 04              | 16A SWITCH SOCKET - OVEN           | 450 mm          |
| н_4_            | 16A SWITCH SOCKET- HOOD            | 1750 mm         |
| F 🚣             | 13A SWITCH SOCKET - FRIDGE         | 1150 mm         |
| •               | SURFACE MOUNTED LIGHT              | -               |
| $^{EX} \otimes$ | 150mm Ø HOOD EXHAUST               | 2100 mm         |



**ELEVATION -1** 



**ELEVATION -3** 



ELEVATION -2



**ELEVATION -4** 

KPIL 2BHK TYPE B KITCHEN LAYOUT

SCALE 1:50

0 0.5 1 2 3 4 5



CLIENT:

FAHI DHIRIULHUN CORPORATION

PROJECT:

4000 HOUSING UNITS KITCHEN LAYOUT

DEVELOPER:

CONSULTANT:

REVISION:

ARCHITECT

ENGINEER

DRAFT BY

ASJAD MOHAMED

CHECKED BY

HUSSAIN AZEEM

STAMP:

A-04
4/6



KITCHEN PART PLAN

| LLULIND |                                    |                 |
|---------|------------------------------------|-----------------|
| SYMBOL  | DESCRIPTION                        | MOUNTING HEIGHT |
| LS      | LIGHT SWITCH                       | 1150 mm         |
| HS⊖     | 15A SWITCH =HOOD                   | 1150 mm         |
| PS 4    | 13A SWITCH SOCKET- GENERAL PURPOSE | 1150 mm         |
| 04      | 16A SWITCH SOCKET- OVEN            | 450 mm          |