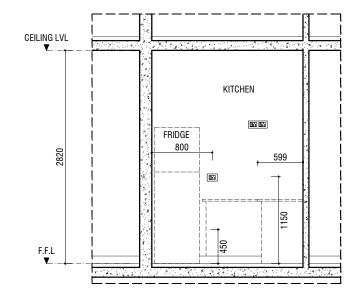

150mm Ø HOOD EXHAUST

LIGHT SWITCH

**ELEVATION -2** 

| CEILING LVL         |               |                                         |
|---------------------|---------------|-----------------------------------------|
|                     | KITCHEN  1203 | <br> <br> <br> <br> <br> <br> <br> <br> |
| 2820                | 09<br>1       |                                         |
| F.F.L<br>▼ <b>↓</b> |               | 2 - 1844 - 187                          |

200X200 MM EXHAUST FAN

2200 mm

CEILING LVL

F.F.L ▼\_\_\_

**ELEVATION 2** 

KITCHEN

1159

1025